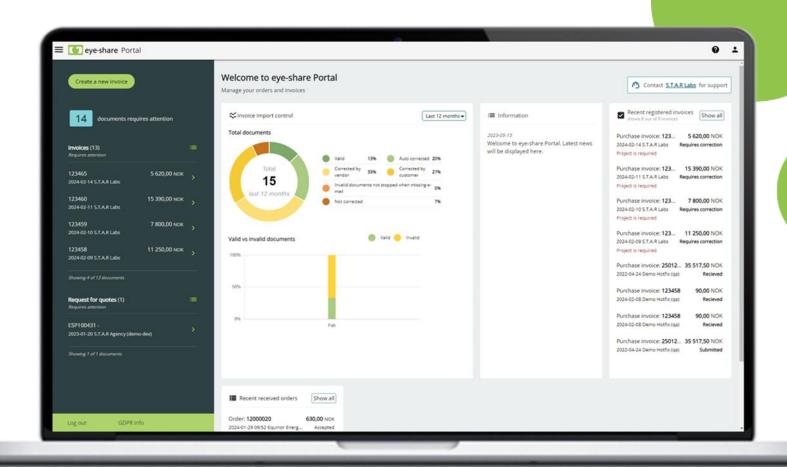

## Available Modules in eye-share Portal

- Invoice Entry
- External Access
- Import Control
- o eOrder
- Request for Quote

eye-share Portal Demo

#### General

- New design for the homepage
- One-time code for login instead of a link (option to choose code and link).
- Archiving old documents to Azure Blob Storage.
- Updated customer setup with a new design, search functionality, and import/export options for customers.
- Support for subsidiaries: PEPPOL documents for multiple organization numbers can now be imported to one customer in the Portal.
- Integration with SFTP for invoice import and export.
- API integration for invoice export.
- Upgrade to .NET8.