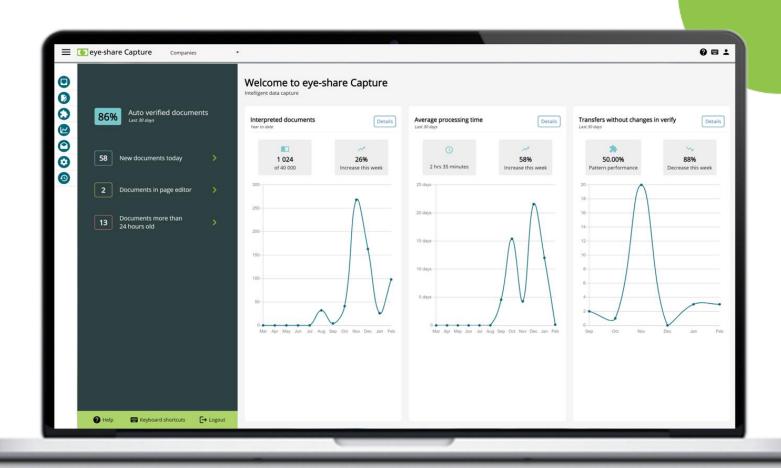

## eye-share Capture

### This is how it works!

from different sources

powered automation

done by operator, if

necessary

company systems

eye-share Capture Demo Line Interpretation