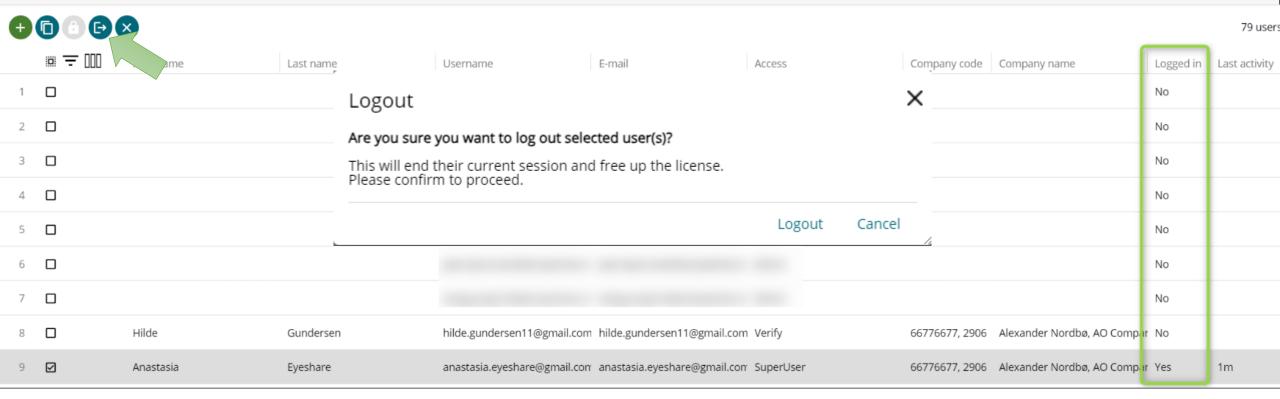

## 2025

- «Kick out» logged-in users
- Import of zipped files
- New AI OCR engine

Maximum user limit reached. Please see the list of currently active sessions below. You may choose a user to log out in order to access the system.