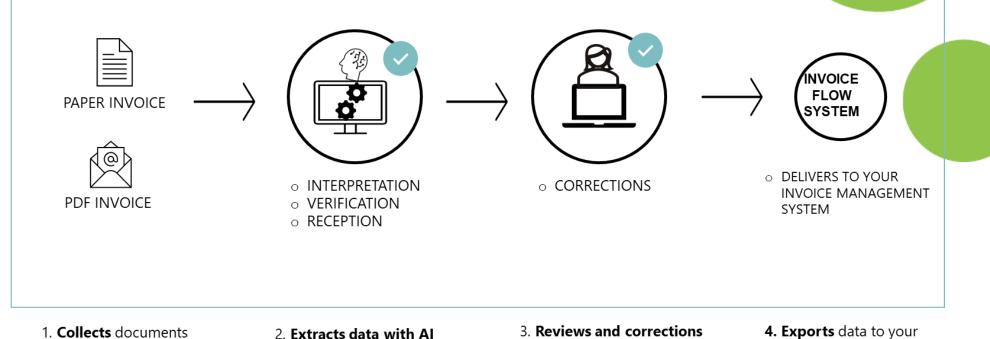

### This is how it works!

from different sources

powered automation

done by operator, if

necessary

company systems

eye-share Capture Demo Line Interpretation