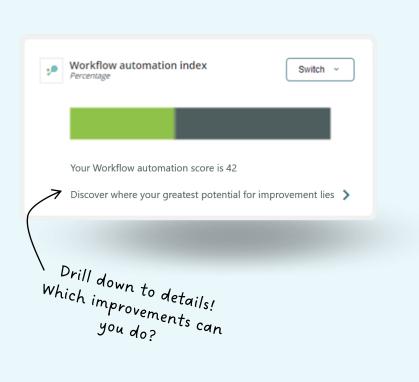

# How automated are you?

How well are you using the various automation concepts in eye-share?