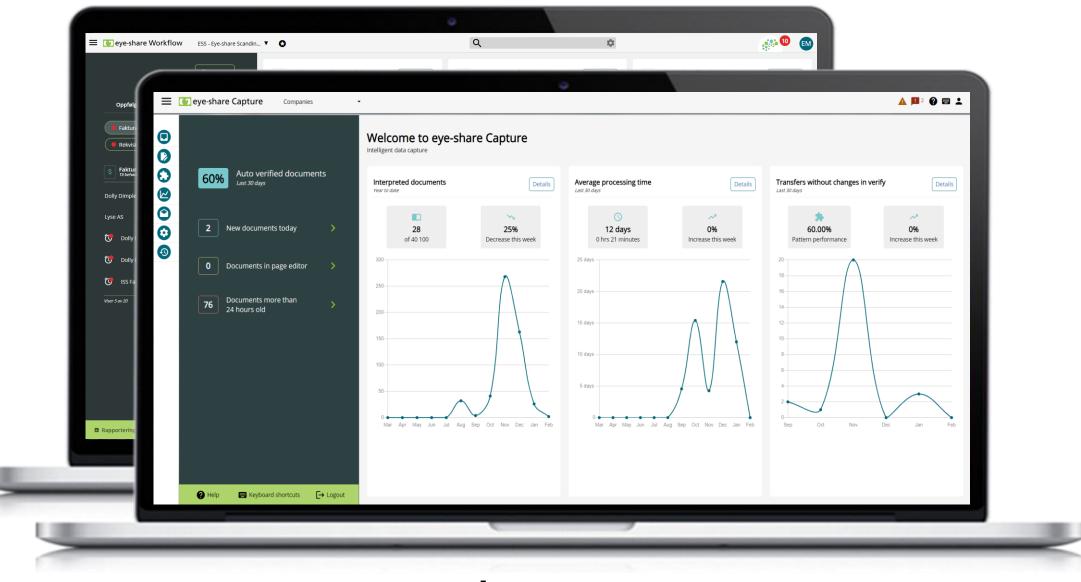

eye-share Capture

# News in Capture

Passwordless login via emailadress • Added support for additional OpenIDproviders – SSO • Improved inbound Email Routing. • In-app notifications for maintenance and updates • New startpage • Configurable Lookup fields • Improved stability