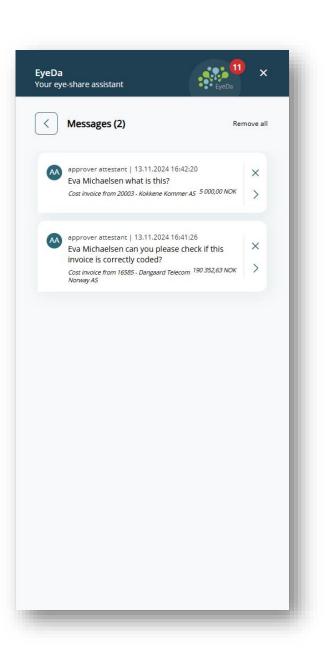

| <b>EyeDa</b><br>Your eye-share assistant                                                                         | EyeDa X              |
|------------------------------------------------------------------------------------------------------------------|----------------------|
| Notification center (11)                                                                                         | Hide notifications 🔨 |
| Notifications                                                                                                    | 9 >                  |
| Messages                                                                                                         | 2 >                  |
| Chat with EyeDa                                                                                                  |                      |
| EyeDa<br>Hi, I'm EyeDa, your eye-share as<br>Ask me anything related to eye-<br>Please do not share any sensitiv | share Workflow.      |
| Write here                                                                                                       | <                    |
|                                                                                                                  |                      |