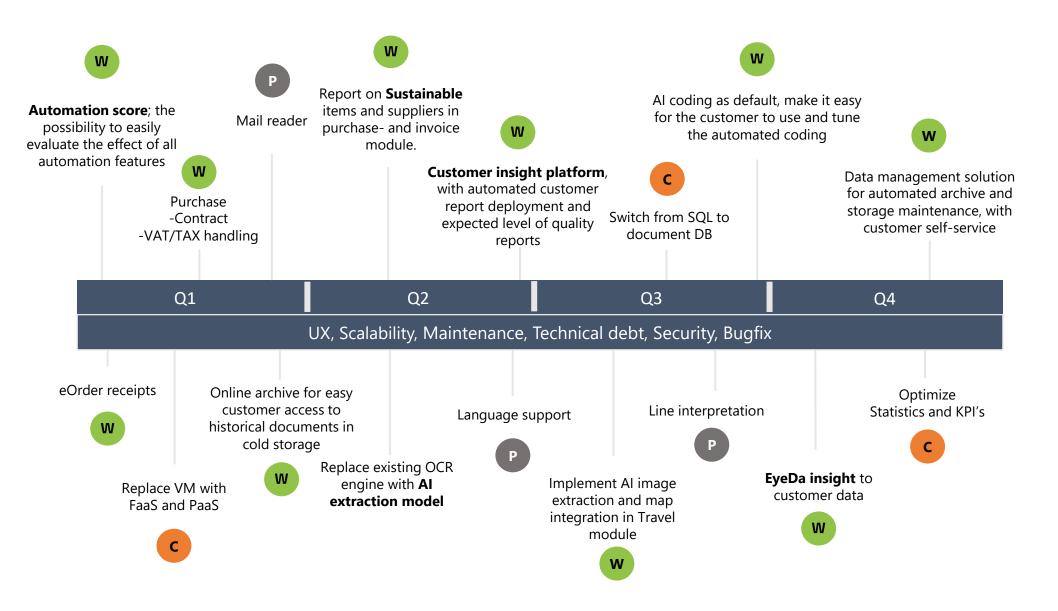

### **Roadmap for eye-share portfolio 2025**

Workflow

Capture

Portal

# Focus areas 2025

Cover the entire purchase to pay **(P2P)** process to support growth ambitions

Stand out in the market using User Experience **(UX)** and smart features as a differentiator

Building self-service SaaS applications that scales (Platform & Scaling) Using artificial intelligence (AI) to achieve the needed automation [without tedious customer setup]

Creating a powerful platform for **next-level insights**, trends, and reporting.