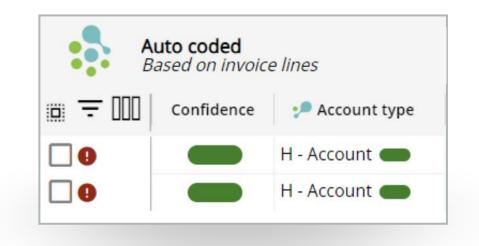

#### Auto coding details

Account **1070** added with **low** confidence for 4500 Konvolutter C5 m/vindu New item, and no similar item found. Suggests last used value for the supplier.

Account 1070 (Utsatt skattefordel) was used 48 days ago

Not happy with my suggestion? You can choose one of these instead.

 Dimension values
 Last used

 6800 (Kontorrekvisita)
 48 days

Flick and choose other suggestions. Save lots of time instead of searching by yourself

6940 (Porto) 122 days

# Choose other coding suggestions by using the Confidence Meter